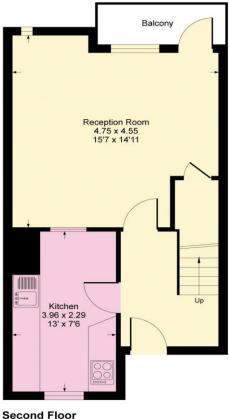

## VILLAGE ESTATES

EST.1993

93 Main Road, Sidcup, Kent DA14 6ND Tel: 0208 302 1002

www.village-estates.com

Email: sidcup@village-estates.com

TWO DOUBLE BEDROOM SPLIT LEVEL FLAT

ON THE DOOR STEP OF SIDCUP MAIN LINE STATION

LONG 900+ YEAR LEASE

PRIVATE BALCONY

ALLOCATED UNDERGROUND **PARKING** 

WELL PRESENTED **THROUGHOUT** 

20 Sandalwood house Sidcup, DA15 7NB

Guide Price £300,000-£325,000

## This WELL PRESENTED & SPACIOUS TWO DOUBLE BEDROOM SPLIT LEVEL FLAT WITH ITS OWN BALCONY on the door step of SIDCUP MAIN LINE STATION is offered with a LONG LEASE, your early viewing comes highly recommended.

## **COUNCIL TAX BAND: C**

LEASE TERM: 999 Years from 31 July 1982

Third Floor