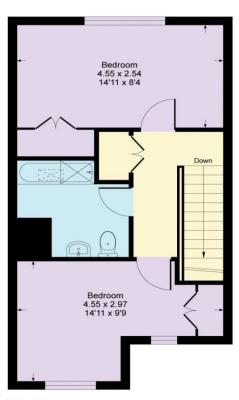

## VILLAGE ESTATES

EST.1993

93 Main Road, Sidcup, Kent DA14 6ND Tel: 0208 302 1002

www.village-estates.com

Email: sidcup@village-estates.com

TWO DOUBLE BEDROOM SPLIT LEVEL FLAT

ON THE DOOR STEP OF SIDCUP MAIN LINE STATION

LONG 900+ YEAR LEASE

PRIVATE BALCONY

ALLOCATED UNDERGROUND **PARKING** 

WELL PRESENTED **THROUGHOUT** 

20 Sandalwood house Sidcup, DA15 7NB

Guide Price £300,000-£325,000

## This WELL PRESENTED & SPACIOUS TWO DOUBLE BEDROOM SPLIT LEVEL FLAT WITH ITS OWN BALCONY on the door step of SIDCUP MAIN LINE STATION is offered with a LONG LEASE, your early viewing comes highly recommended.